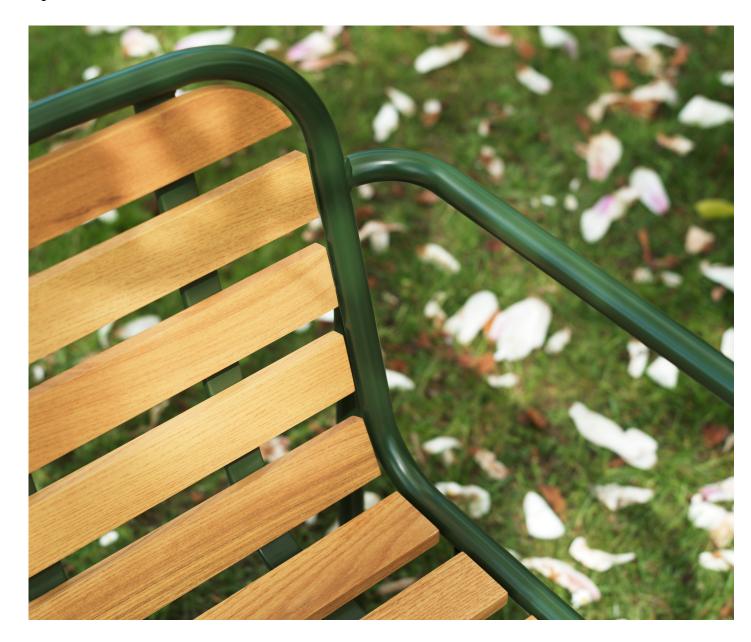

#### Description

Vig is a collection of outdoor furniture in a timeless and functional design, made from a double powder coated steel to withstand the wear and tear of outside use. The Vig collection features a wide variety of stackable outdoor furniture pieces, including dining chairs, a lounge chair, a chaise longue, a bench, barstools and a range of tables in different sizes. The wooden elements featured on parts of the collection are made with Robinia wood, an extremely hard, durable, weather-resistant and fast-growing wood type. The Vig collection is designed to fit seamlessly into any outdoor setting and crafted to be used for many years.

#### Material

Steel version: Double powder-coated steel Wood version: Oiled Robinia Wood

#### Construction

The Vig Series is characterized by its construction utilizing double powder-coated steel or oiled Robinia wood, both of which are renowned for their superior durability and are ideally suited to withstand the rigors of an outdoor environment. The collection is available in three different colors.