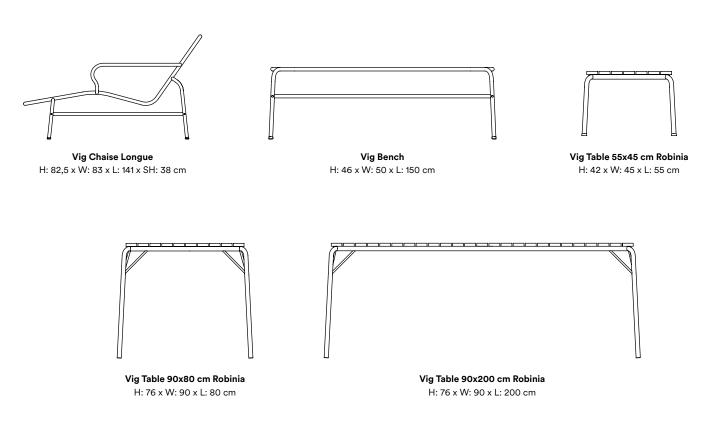

# **Collection Overview**

| ( | <br>) |
|---|-------|
| Å | 7     |
|   |       |
|   |       |

**Vig Armchair** H: 83 x W: 61 x D: 57 x SH: 46 cm

**Vig Armchair** H: 83 x W: 61 x D: 57 x SH: 46 cm

**Vig Chair** H: 83 x W: 57 x D: 55 x SH: 46 cm

**Vig Chair Robinia** H: 83 x W: 57 x D: 55 x SH: 46 cm

**Vig Lounge Chair** H: 72,5 x W: 70,5 x D: 76 x SH: 41 cm

**Vig Lounge Chair Robinia** H: 72,5 x W: 70,5 x D: 76 x SH: 41 cm

**Vig Barstool 75** H: 75 x W: 40 x Ø: 40 cm

**Vig Barstool 75 Robinia** H: 89 x W: 51 x D: 46 x SH: 75 cm

**Vig Barstool 65** H: 78,5 x W: 51 x D: 45 x SH: 65 cm

**Vig Barstool 65 Robinia** H: 78,5 x W: 51 x D: 45 x SH: 65 cm

Vig