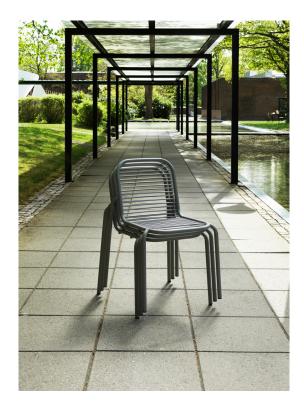

# A welcoming family of versatile outdoor furniture pieces

The versatile Vig collection offers a range of stackable outdoor furniture, enabling endless possibilities for creating inviting and flexible seating areas. From comfortable dining chairs to inviting lounge chairs, elegant chaise longues, versatile benches, stylish barstools, and adaptable tables in various sizes, Vig offers a comprehensive selection to suit different outdoor settings and preferences.

#### Description

Vig is a collection of outdoor furniture in a timeless and functional design, made from a double powder coated steel to withstand the wear and tear of outside use. The Vig collection features a wide variety of stackable outdoor furniture pieces, including dining chairs, a lounge chair, a chaise longue, a bench, barstools and a range of tables in different sizes. The wooden elements featured on parts of the collection are made with Robinia wood, an extremely hard, durable, weather-resistant and fast-growing wood type. The Vig collection is designed to fit seamlessly into any outdoor setting and crafted to be used for many years.