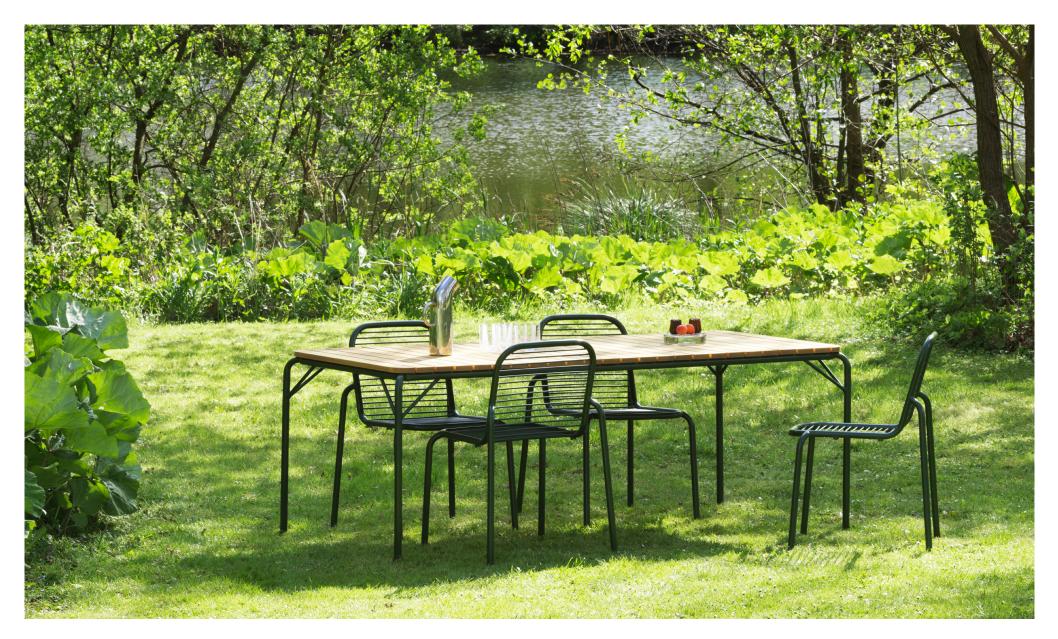

# A welcoming family of versatile outdoor furniture pieces

The versatile Vig collection offers a range of stackable outdoor furniture, enabling endless possibilities for creating inviting and flexible seating areas. From comfortable dining chairs to inviting lounge chairs, elegant chaise longues, versatile benches, stylish barstools, and adaptable tables in various sizes, Vig offers a comprehensive selection to suit different outdoor settings and preferences.

#### Description

Vig is a collection of outdoor furniture in a timeless and functional design, made from a double powder coated steel to withstand the wear and tear of outside use. The Vig collection features a wide variety of stackable outdoor furniture pieces, including dining chairs, a lounge chair, a chaise longue, a bench, barstools and a range of tables in different sizes. The wooden elements featured on parts of the collection are made with Robinia wood, an extremely hard, durable, weather-resistant and fast-growing wood type. The Vig collection is designed to fit seamlessly into any outdoor setting and crafted to be used for many years.