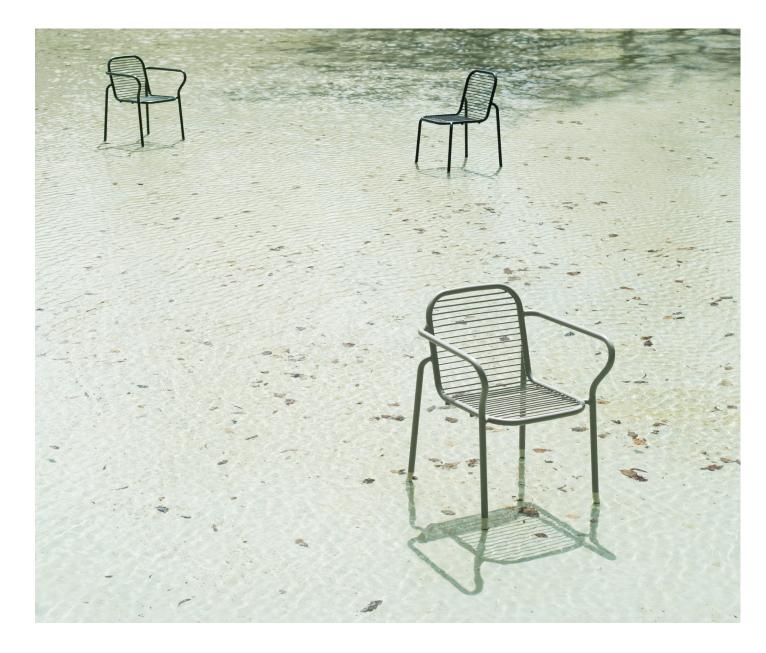

# A welcoming family of versatile outdoor furniture pieces

The versatile Vig collection offers a range of stackable outdoor furniture, enabling endless possibilities for creating inviting and flexible seating areas. From comfortable dining chairs to inviting lounge chairs, elegant chaise longues, versatile benches, stylish barstools, and adaptable tables in various sizes, Vig offers a comprehensive selection to suit different outdoor settings and preferences.

#### Description

Vig is a collection of outdoor furniture in a timeless and functional design, made from a double powder coated steel to withstand the wear and tear of outside use. The Vig collection features a wide variety of stackable outdoor furniture pieces, including dining chairs, a lounge chair, a chaise longue, a bench, barstools and a range of tables in different sizes. The wooden elements featured on parts of the collection are made with Robinia wood, an extremely hard, durable, weather-resistant and fast-growing wood type. The Vig collection is designed to fit seamlessly into any outdoor setting and crafted to be used for many years.