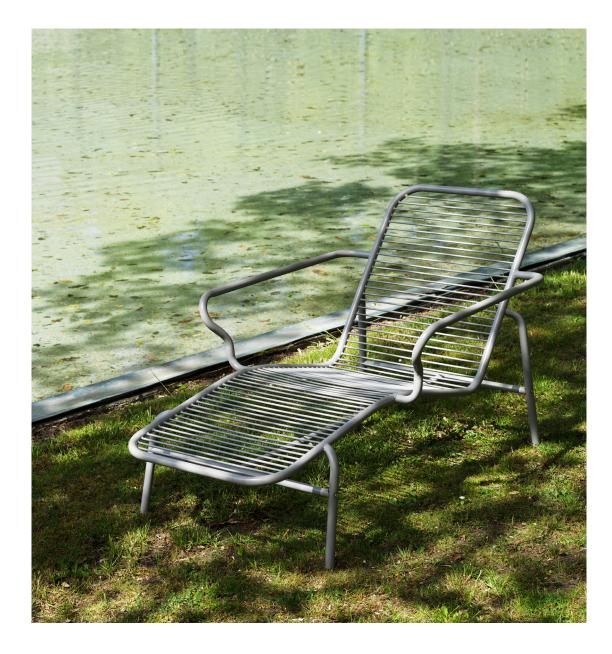

# A welcoming family of versatile outdoor furniture pieces

The versatile Vig collection offers a range of stackable outdoor furniture, enabling endless possibilities for creating inviting and flexible seating areas. From comfortable dining chairs to inviting lounge chairs, elegant chaise longues, versatile benches, stylish barstools, and adaptable tables in various sizes, Vig offers a comprehensive selection to suit different outdoor settings and preferences.

#### Description

Vig is a collection of outdoor furniture in a timeless and functional design, made from a double powder coated steel to withstand the wear and tear of outside use. The Vig collection features a wide variety of stackable outdoor furniture pieces, including dining chairs, a lounge chair, a chaise longue, a bench, barstools and a range of tables in different sizes. The wooden elements featured on parts of the collection are made with Robinia wood, an extremely hard, durable, weather-resistant and fast-growing wood type. The Vig collection is designed to fit seamlessly into any outdoor setting and crafted to be used for many years.