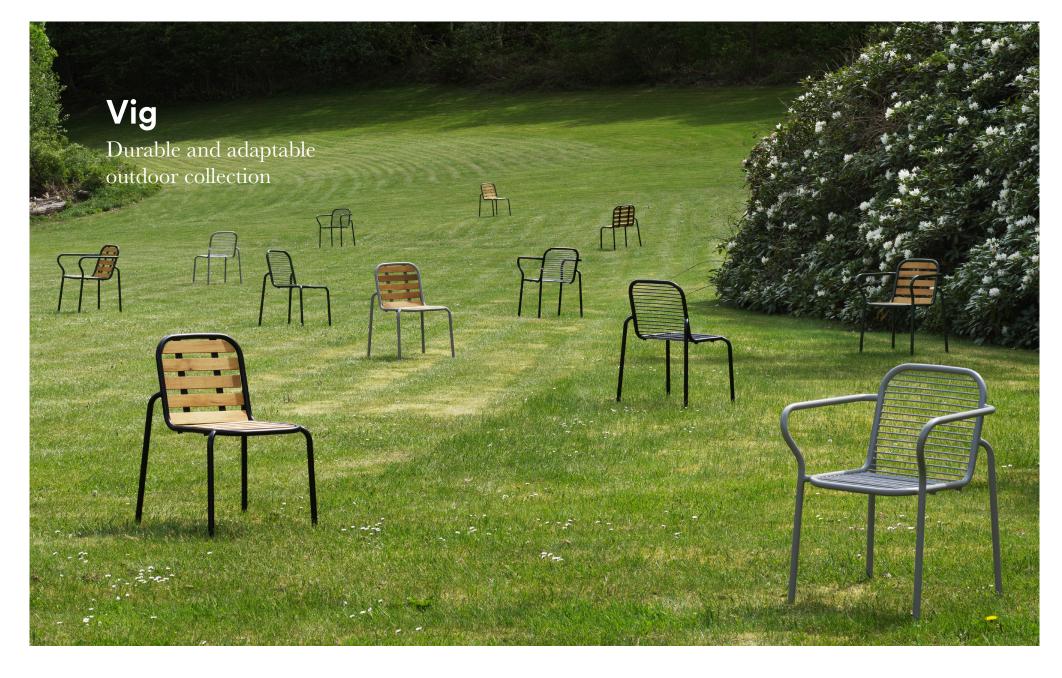

# A welcoming family of versatile outdoor furniture pieces

The versatile Vig collection offers a range of stackable outdoor furniture, enabling endless possibilities for creating inviting and flexible seating areas. From comfortable dining chairs to inviting lounge chairs, elegant chaise longues, versatile benches, stylish barstools, and adaptable tables in various sizes, Vig offers a comprehensive selection to suit different outdoor settings and preferences.

#### Description

Vig is a collection of outdoor furniture in a timeless and functional design, made from a double powder coated steel to withstand the wear and tear of outside use. The Vig collection features a wide variety of stackable outdoor furniture pieces, including dining chairs, a lounge chair, a chaise longue, a bench, barstools and a range of tables in different sizes. The wooden elements featured on parts of the collection are made with Robinia wood, an extremely hard, durable, weather-resistant and fast-growing wood type. The Vig collection is designed to fit seamlessly into any outdoor setting and crafted to be used for many years.